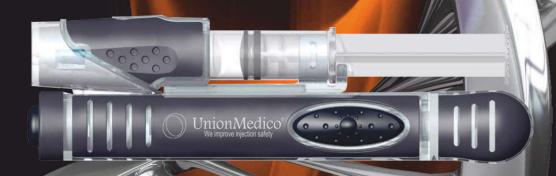

## Injector for convenience and safety

Quality of care for Quality of life

**Specifications & Features** 

90° Reusable NeedleGuide Intramuscular/Subcutaneous Dimensions 146 x 39 mm Syringes range 05 – 5ml Needle 30G and larger Needle range 8 – 40mm