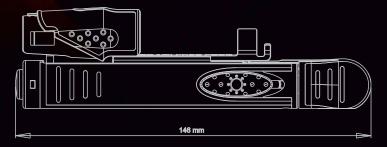

## Injector for convenience and safety

Quality of care for Quality of life

**Specifications & Features** 

90° Reusable NeedleGuide Intramuscular/Subcutaneous Dimensions 146 x 39 mm Syringes range 05 – 5ml Needle 30G and larger Needle range 8 – 40mm