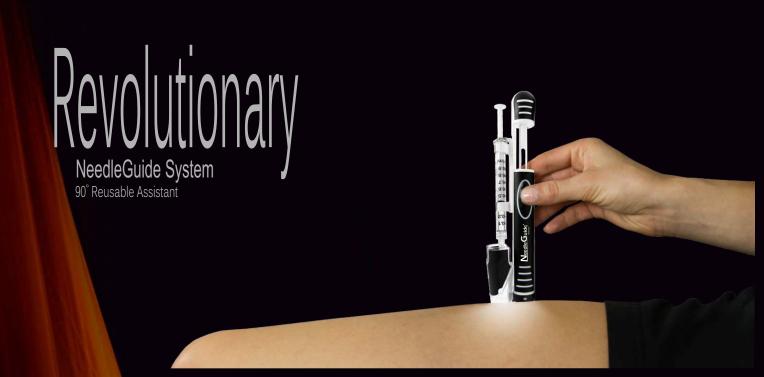

## Needle Guide

Intramuscular • Subcutaneous

## Don't like needles / Don't like to inject

Self-Injection News... Needle fear and self-injection struggling Is eliminated......!

- Precision medicine dose delivered
- Outpatient programs delivere system
- No more anxiety and needle phobia
- Right injection angle (90 degree)
- Correct speed force
- Ensures stability at needle penetration
- LED light to prevent over-pressing
- Controlled tissue expansion
- Less injection pain

- Less side effects
- Controlled Delivery Target Deposit
- Aspiration check/avoid direct deposit in vessel
- Needle shield eliminates needle exposure
- Safety lock and Childproof
- Personalized IM/SC Injections
- Keeps needle steady
- Your dose is safe here
- Easy To Use

## Injector for convenience and safety

Quality of care for Quality of life

**Specifications & Features** 

90° Reusable NeedleGuide Intramuscular/Subcutaneous Dimensions 146 x 39 mm Syringes range 05 – 5ml Needle 30G and larger Needle range 8 – 40mm