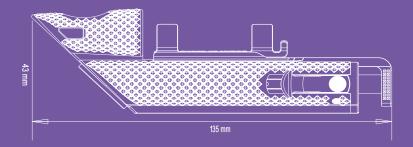

## Injector for convenience and safety

Tailor - made to fit your choice of syringe

**Specifications & Features** 

45° Reusable NeedleGuide
Subcutaneous
Dimensions 135 x 43 mm
Syringes range 0.5 – 5 ml
Needle 30G and larger
Needle range 8 – 25 mm