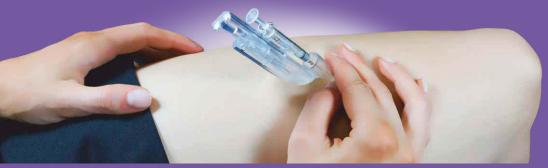

## Don't think 45 degrees

We do it for you

## Don't like needles / Don't like to inject

Self-Injection News... Needle fear and self-injection struggling Is eliminated.....!

- Precision medicine dose delivered
- Outpatient programs delivere system
- No more anxiety and needle phobia
- Right injection angle (45 degree)
- Correct speed force
- Ensures stability at needle penetration
- LED light to prevent over-pressing
- Controlled tissue expansion
- Less injection pain

- Less side effects
- Controlled Delivery Target Deposit
- Aspiration check/avoid direct deposit in vessel
- Needle shield eliminates needle exposure
- Safety lock and Childproof
- Personalized SC Injections
- Keeps needle steady
- Your dose is safe here
- Easy To Use