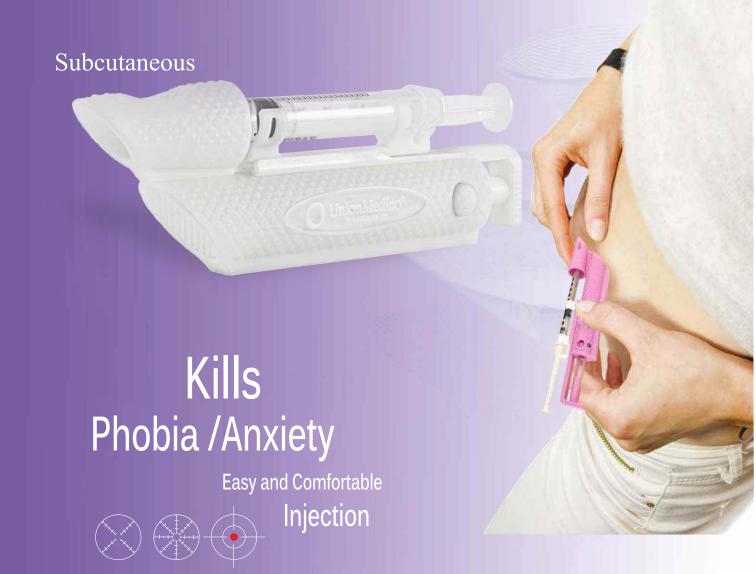

## Don't think 45 degrees

We do it for you

## Don't like needles / Don't like to inject

Self-Injection News... Needle fear and self-injection struggling Is eliminated.....!

- Precision medicine dose delivered
- Outpatient programs delivere system
- No more anxiety and needle phobia
- Right injection angle (45 degree)
- Correct speed force
- Ensures stability at needle penetration
- LED light to prevent over-pressing
- Controlled tissue expansion
- Less injection pain

- Less side effects
- Controlled Delivery Target Deposit
- Aspiration check/avoid direct deposit in vessel
- Needle shield eliminates needle exposure
- Safety lock and Childproof
- Personalized SC Injections
- Keeps needle steady
- Your dose is safe here
- Easy To Use

## Injector for convenience and safety

Tailor - made to fit your choice of syringe

**Specifications & Features** 

45° Reusable NeedleGuide
Subcutaneous
Dimensions 135 x 43 mm
Syringes range 0.5 – 5 ml
Needle 30G and larger
Needle range 8 – 25 mm